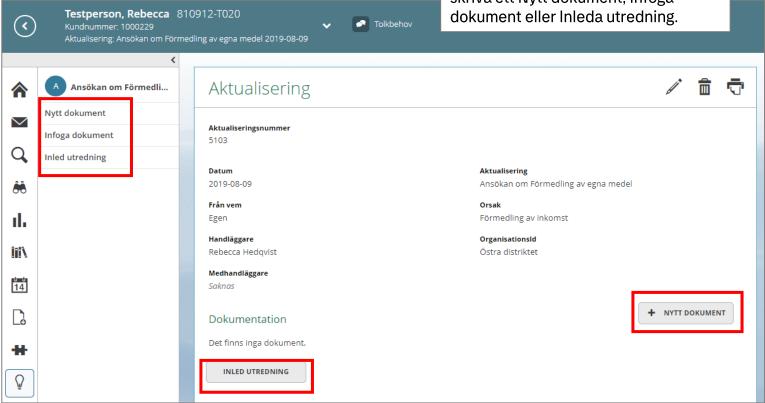

# Aktualisering → Utredning

När Aktualiseringen sparas kommer du till denna bild och kan där välja att skriva ett Nytt dokument, Infoga dokument eller Inleda utredning.