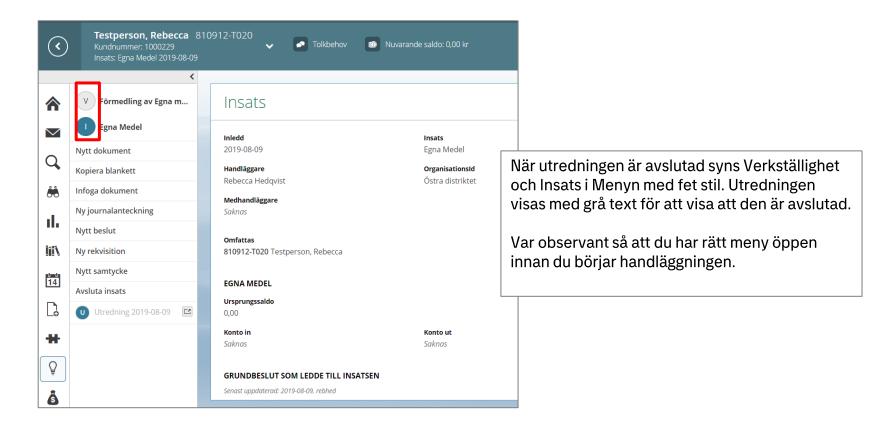

Aktualisering samt Från vem, Orsak och Organisation.
- 2. Spara

# Aktualisering → Utredning

När Aktualiseringen sparas kommer du till denna bild och kan där välja att skriva ett Nytt dokument, Infoga dokument eller Inleda utredning.



## Utredning



#### Inled insats

När utredningen sparats är det möjligt att inleda en insats. Det görs via knapp i utredning, beslut eller allra enklast från Menyn och Inled insats.

Fyll i efterfrågade uppgifter.
När klientens konto är upplagt i kortkod samt styrt i styrkonto anges det här.
OBS! Det måste även vara upplagt i ekonomisystemet så att bokföringen kan hamna rätt.

Det är först när detta är angett som du kan göra in- och utbetalningar.



#### Ursprungssaldo



## Nya och Tidigare händelser



#### Menyn



♣. tietoevry



## Verkställighet



## Inbetalning



## Massregistrera inbetalningar



tietoevry In

#### Utbetalning



♣. tietoevry



#\_r tietoevry | Internal

#### **Beslut**



#### Beslut - Beslutsmeddelande