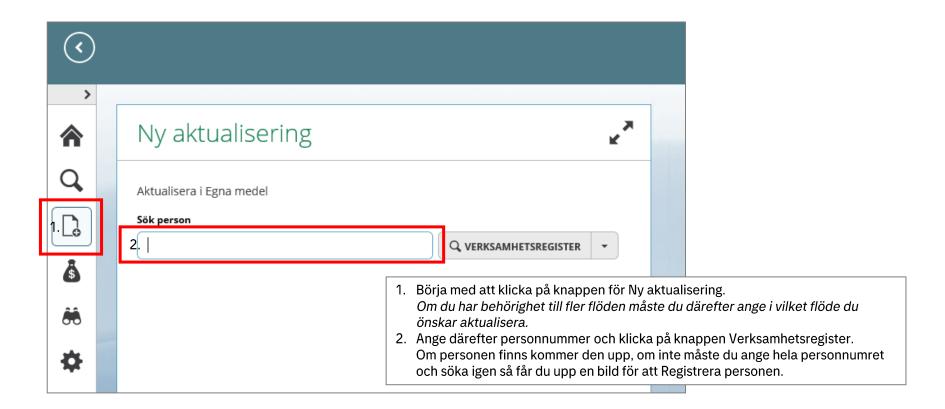

Manual/Utbildningsmaterial Lifecare IFO

Verksamhetskonsulter IFO 2022-02-03





# Kontering för klientens konto - Kortkod



#\_r tietoevry | Internal

## Kontering för klientens konto - Styrkonto



#### Registrera aktualisering



# Registrera aktualisering, fortsättning



- 1. Välj typ av Aktualisering samt Från vem, Orsak och Organisation.
- 2. Spara

# Aktualisering → Utredning

När Aktualiseringen sparas kommer du till denna bild och kan där välja att skriva ett Nytt dokument, Infoga dokument eller Inleda utredning.



## Utredning



#### Inled insats

När utredningen sparats är det möjligt att inleda en insats. Det görs via knapp i utredning, beslut eller allra enklast från Menyn och Inled insats.

Fyll i efterfrågade uppgifter.
När klientens konto är upplagt i kortkod samt styrt i styrkonto anges det här.
OBS! Det måste även vara upplagt i ekonomisystemet så att bokföringen kan hamna rätt.

Det är först när detta är angett som du kan göra in- och utbetalningar.



#### Ursprungssaldo



## Nya och Tidigare