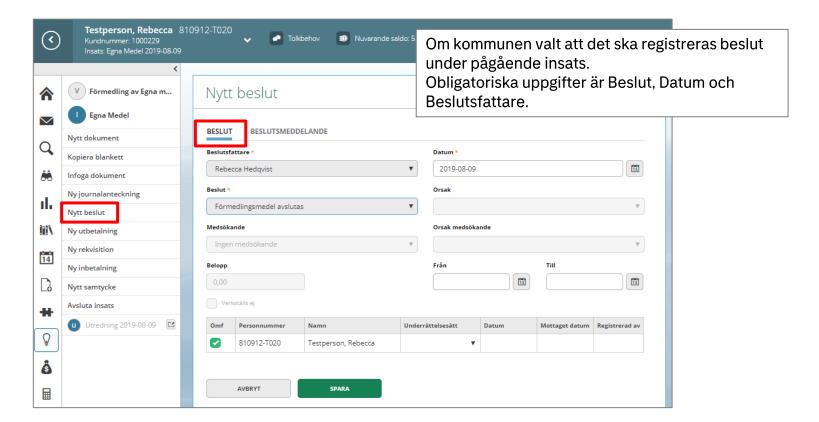

h kan där välja att skriva ett Nytt dokument, Infoga dokument eller Inleda utredning.



## Utredning



#### Inled insats

När utredningen sparats är det möjligt att inleda en insats. Det görs via knapp i utredning, beslut eller allra enklast från Menyn och Inled insats.

Fyll i efterfrågade uppgifter.
När klientens konto är upplagt i kortkod samt styrt i styrkonto anges det här.
OBS! Det måste även vara upplagt i ekonomisystemet så att bokföringen kan hamna rätt.

Det är först när detta är angett som du kan göra in- och utbetalningar.



#### Ursprungssaldo



## Nya och Tidigare händelser



#### Menyn



♣. tietoevry



## Verkställighet



## Inbetalning



## Massregistrera inbetalningar



tietoevry In

#### Utbetalning



♣. tietoevry



#\_r tietoevry | Internal

#### **Beslut**



#### Beslut - Beslutsmeddelande