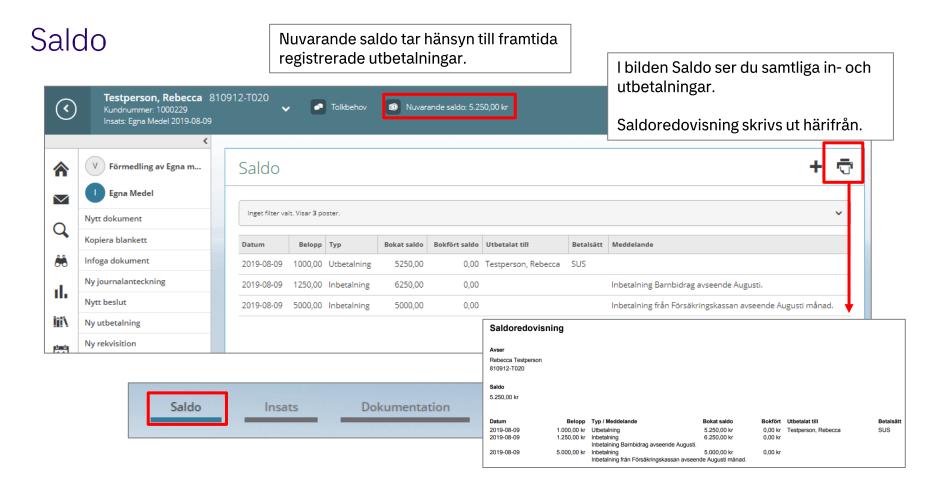

liseringen sparas kommer du till denna bild och kan där välja att skriva ett Nytt dokument, Infoga dokument eller Inleda utredning.



## Utredning



#### Inled insats

När utredningen sparats är det möjligt att inleda en insats. Det görs via knapp i utredning, beslut eller allra enklast från Menyn och Inled insats.

Fyll i efterfrågade uppgifter.
När klientens konto är upplagt i kortkod samt styrt i styrkonto anges det här.
OBS! Det måste även vara upplagt i ekonomisystemet så att bokföringen kan hamna rätt.

Det är först när detta är angett som du kan göra in- och utbetalningar.



#### Ursprungssaldo



## Nya och Tidigare händelser



#### Menyn



♣. tietoevry



## Verkställighet



## Inbetalning



## Massregistrera inbetalningar



tietoevry In

#### Utbetalning



♣. tietoevry



#\_r tietoevry | Internal

#### **Beslut**



#### Beslut - Beslutsmeddelande