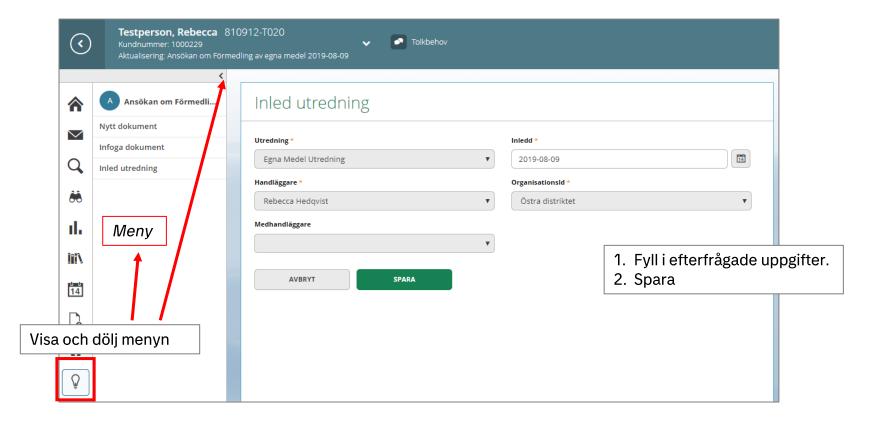

# Registrera aktualisering, fortsättning

- 1. Välj typ av Aktualisering samt Från vem, Orsak och Organisation.
- 2. Spara