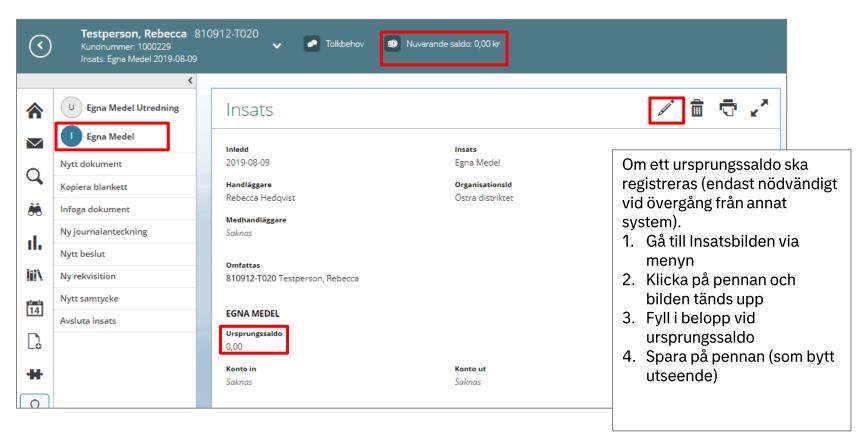

trera aktualisering



# Registrera aktualisering, fortsättning



- 1. Välj typ av Aktualisering samt Från vem, Orsak och Organisation.
- 2. Spara

# Aktualisering → Utredning

När Aktualiseringen sparas kommer du till denna bild och kan där välja att skriva ett Nytt dokument, Infoga dokument eller Inleda utredning.



## Utredning



#### Inled insats

När utredningen sparats är det möjligt att inleda en insats. Det görs via knapp i utredning, beslut eller allra enklast från Menyn och Inled insats.

Fyll i efterfrågade uppgifter.
När klientens konto är upplagt i kortkod samt styrt i styrkonto anges det här.
OBS! Det måste även vara upplagt i ekonomisystemet så att bokföringen kan hamna rätt.

Det är först när detta är angett som du kan göra in- och utbetalningar.



#### Ursprungssaldo



## Nya och Tidigare händelser



#### Menyn



♣. tietoevry



## Verkställighet



## Inbetalning



## Massregistrera inbetalningar



tietoevry In

#### Utbetalning



♣. tietoevry



#\_r tietoevry | Internal

#### **Beslut**



#### Beslut - Beslutsmeddelande