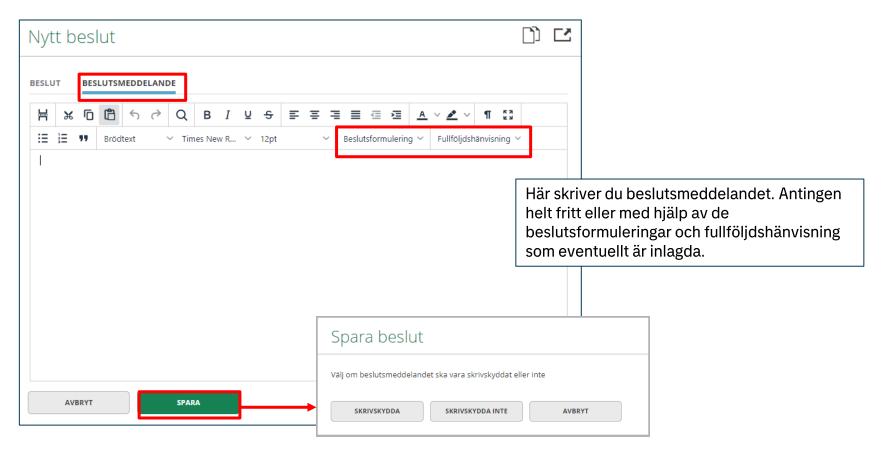

dokument, Infoga dokument eller Inleda utredning.



## Utredning



#### Inled insats

När utredningen sparats är det möjligt att inleda en insats. Det görs via knapp i utredning, beslut eller allra enklast från Menyn och Inled insats.

Fyll i efterfrågade uppgifter.
När klientens konto är upplagt i kortkod samt styrt i styrkonto anges det här.
OBS! Det måste även vara upplagt i ekonomisystemet så att bokföringen kan hamna rätt.

Det är först när detta är angett som du kan göra in- och utbetalningar.



#### Ursprungssaldo



## Nya och Tidigare händelser



#### Menyn



♣. tietoevry



## Verkställighet



## Inbetalning



## Massregistrera inbetalningar



tietoevry In

#### Utbetalning



♣. tietoevry



#\_r tietoevry | Internal

#### **Beslut**



#### Beslut - Beslutsmeddelande