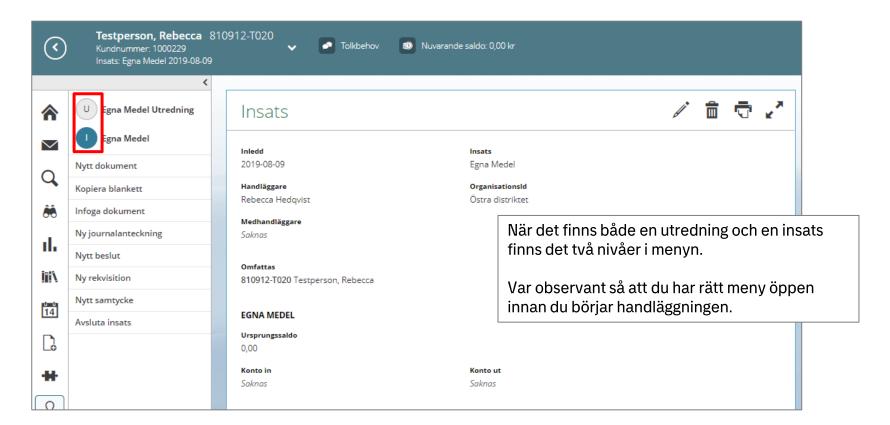

ng, fortsättning



- 1. Välj typ av Aktualisering samt Från vem, Orsak och Organisation.
- 2. Spara

# Aktualisering → Utredning

När Aktualiseringen sparas kommer du till denna bild och kan där välja att skriva ett Nytt dokument, Infoga dokument eller Inleda utredning.



## Utredning



#### Inled insats

När utredningen sparats är det möjligt att inleda en insats. Det görs via knapp i utredning, beslut eller allra enklast från Menyn och Inled insats.

Fyll i efterfrågade uppgifter.
När klientens konto är upplagt i kortkod samt styrt i styrkonto anges det här.
OBS! Det måste även vara upplagt i ekonomisystemet så att bokföringen kan hamna rätt.

Det är först när detta är angett som du kan göra in- och utbetalningar.



#### Ursprungssaldo



## Nya och Tidigare händelser



#### Menyn



♣. tietoevry



## Verkställighet



## Inbetalning



## Massregistrera inbetalningar



tietoevry In

#### Utbetalning



♣. tietoevry



#\_r tietoevry | Internal

#### **Beslut**



#### Beslut - Beslutsmeddelande