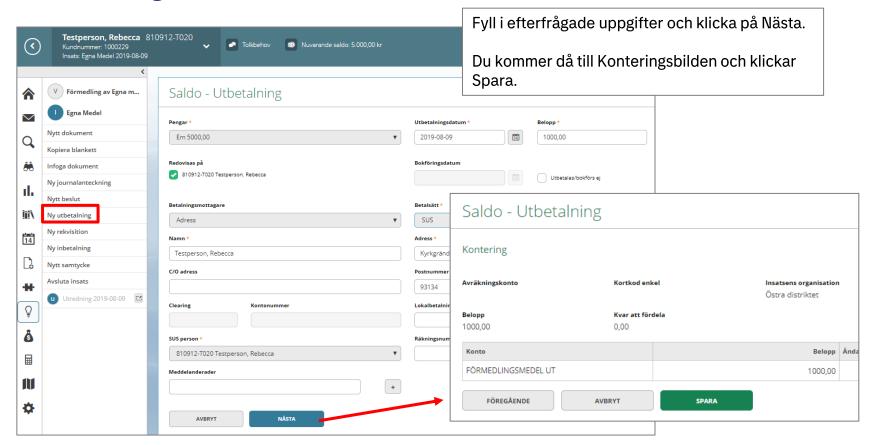

dning

När Aktualiseringen sparas kommer du till denna bild och kan där välja att skriva ett Nytt dokument, Infoga dokument eller Inleda utredning.



## Utredning



#### Inled insats

När utredningen sparats är det möjligt att inleda en insats. Det görs via knapp i utredning, beslut eller allra enklast från Menyn och Inled insats.

Fyll i efterfrågade uppgifter.
När klientens konto är upplagt i kortkod samt styrt i styrkonto anges det här.
OBS! Det måste även vara upplagt i ekonomisystemet så att bokföringen kan hamna rätt.

Det är först när detta är angett som du kan göra in- och utbetalningar.



#### Ursprungssaldo



## Nya och Tidigare händelser



#### Menyn



♣. tietoevry



## Verkställighet



## Inbetalning



## Massregistrera inbetalningar



tietoevry In

#### Utbetalning



♣. tietoevry



#\_r tietoevry | Internal

#### **Beslut**



#### Beslut - Beslutsmeddelande