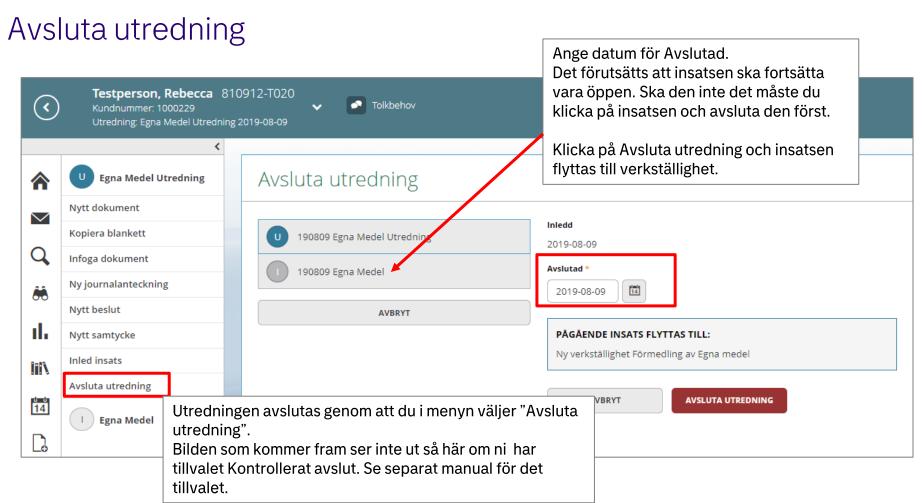

- 1. Välj typ av Aktualisering samt Från vem, Orsak och Organisation.
- 2. Spara

# Aktualisering → Utredning

När Aktualiseringen sparas kommer du till denna bild och kan där välja att skriva ett Nytt dokument, Infoga dokument eller Inleda utredning.



## Utredning



#### Inled insats

När utredningen sparats är det möjligt att inleda en insats. Det görs via knapp i utredning, beslut eller allra enklast från Menyn och Inled insats.

Fyll i efterfrågade uppgifter.
När klientens konto är upplagt i kortkod samt styrt i styrkonto anges det här.
OBS! Det måste även vara upplagt i ekonomisystemet så att bokföringen kan hamna rätt.

Det är först när detta är angett som du kan göra in- och utbetalningar.



#### Ursprungssaldo



## Nya och Tidigare händelser



#### Menyn



♣. tietoevry



## Verkställighet



## Inbetalning



## Massregistrera inbetalningar



tietoevry In

#### Utbetalning



♣. tietoevry



#\_r tietoevry | Internal

#### **Beslut**



#### Beslut - Beslutsmeddelande