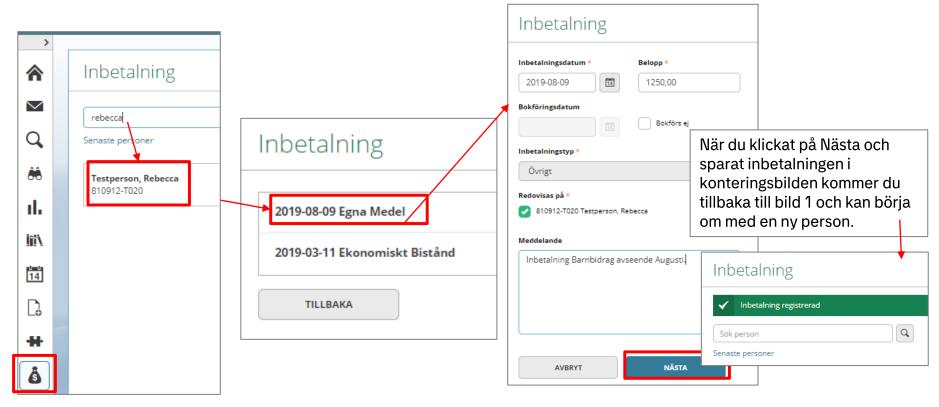

- 2. Spara

# Aktualisering → Utredning

När Aktualiseringen sparas kommer du till denna bild och kan där välja att skriva ett Nytt dokument, Infoga dokument eller Inleda utredning.



## Utredning



#### Inled insats

När utredningen sparats är det möjligt att inleda en insats. Det görs via knapp i utredning, beslut eller allra enklast från Menyn och Inled insats.

Fyll i efterfrågade uppgifter.
När klientens konto är upplagt i kortkod samt styrt i styrkonto anges det här.
OBS! Det måste även vara upplagt i ekonomisystemet så att bokföringen kan hamna rätt.

Det är först när detta är angett som du kan göra in- och utbetalningar.



#### Ursprungssaldo



## Nya och Tidigare händelser



#### Menyn



♣. tietoevry



## Verkställighet



## Inbetalning



## Massregistrera inbetalningar



tietoevry In

#### Utbetalning



♣. tietoevry



#\_r tietoevry | Internal

#### **Beslut**



#### Beslut - Beslutsmeddelande