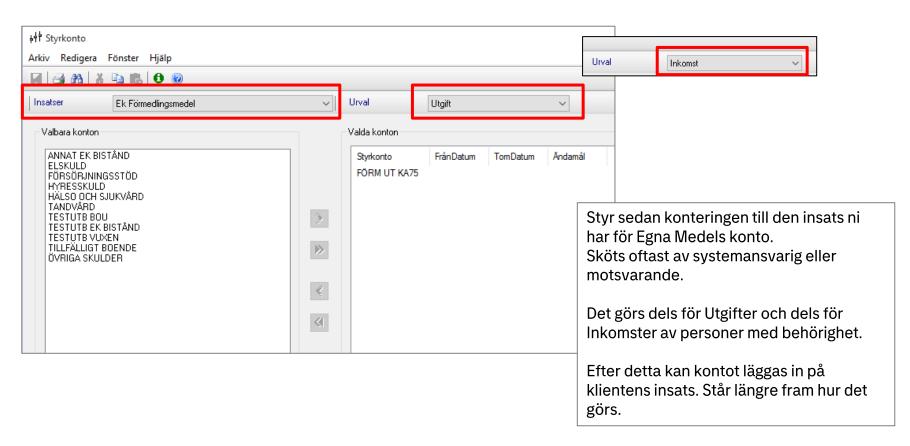

Manual/Utbildningsmaterial Lifecare IFO

Verksamhetskonsulter IFO 2022-02-03





# Kontering för klientens konto - Kortkod



#\_r tietoevry | Internal

## Kontering för klientens konto - Styrkonto



#### Registrera aktualisering



# Registrera aktualisering, fortsättning



- 1. Välj typ av Aktualisering samt Från vem, Orsak och Organisation.
- 2. Spara

# Aktualisering → Utredning

När Aktualiseringen sparas kommer du till denna bild och kan där välja att skriva ett Nytt dokument, Infoga dokument eller Inleda utredning.



## Utredning



#### Inled insats

När utredningen sparats är det möjligt att inleda en insats. Det görs via knapp i utredning, beslut eller allra enklast från Menyn och Inled insats.

Fyll i efterfrågade uppgifter.
När klientens konto är upplagt i kortkod samt styrt i styrkonto anges det här.
OBS! Det måste även vara upplagt i ekonomisystemet så att bokföringen kan hamna rätt.

Det är först när detta är angett som du kan göra in- och utbetalningar.



#### Ursp