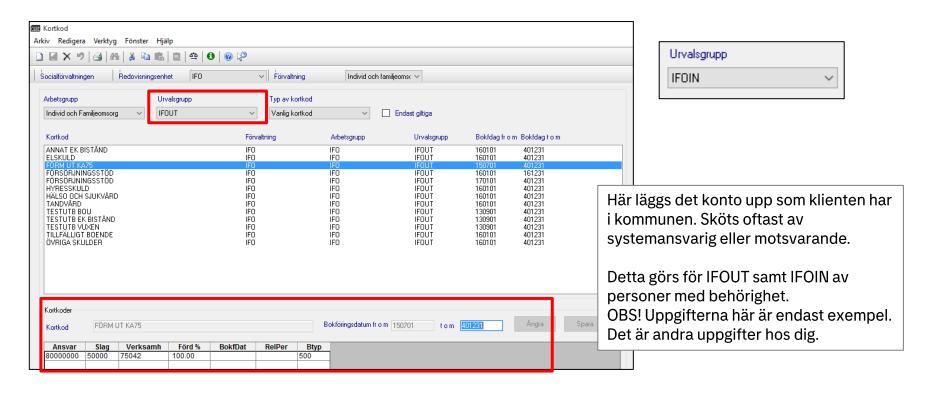

Manual/Utbildningsmaterial Lifecare IFO

Verksamhetskonsulter IFO 2022-02-03





# Kontering för klientens konto - Kortkod



#\_r tietoevry | Internal

## Kontering för klientens konto - Styrkonto



#### Registrera aktualisering



# Registrera aktualisering, fortsättning



- 1. Välj typ av Aktualisering samt Från vem, Orsak och Organisation.
- 2. Spara

# Aktualisering → Utredning

När Aktualiseringen sparas kommer du till denna bild och kan där välja att skriva ett Nytt dokument, Infoga dokument eller Inleda utredning.



## Utredning



#### Inled insats

När utredningen sparats är det möjligt att inleda en insats. Det görs via knapp i utredning, beslut eller allra enklast från Menyn och Inled insats.

Fyll i efterfrågade uppgifter.
När klientens konto är upplagt i kortkod samt styrt i styrkonto anges det här.
OBS! Det måste även vara upplagt i ekonomisystemet så att bokföringen kan hamna rätt.

Det är fö