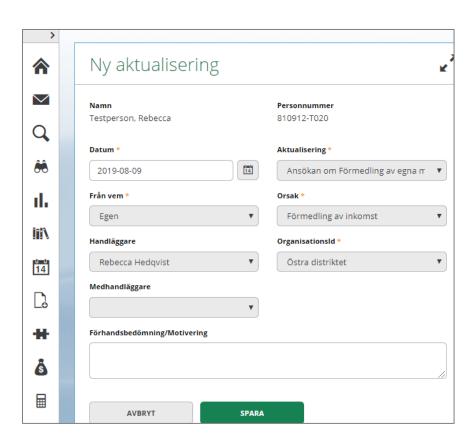

# Registrera aktualisering, fortsättning

- 1. Välj typ av Aktualisering samt Från vem, Orsak och Organisation.
- 2. Spara