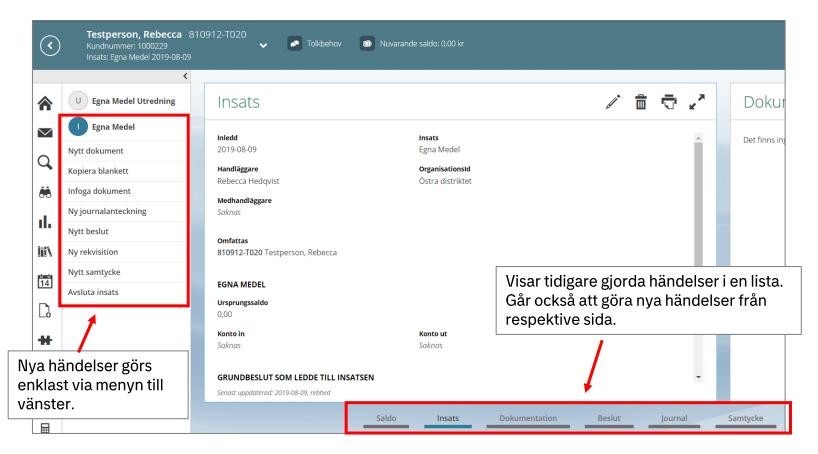

ra aktualisering, fortsättning



- 1. Välj typ av Aktualisering samt Från vem, Orsak och Organisation.
- 2. Spara

# Aktualisering → Utredning

När Aktualiseringen sparas kommer du till denna bild och kan där välja att skriva ett Nytt dokument, Infoga dokument eller Inleda utredning.



## Utredning



#### Inled insats

När utredningen sparats är det möjligt att inleda en insats. Det görs via knapp i utredning, beslut eller allra enklast från Menyn och Inled insats.

Fyll i efterfrågade uppgifter.
När klientens konto är upplagt i kortkod samt styrt i styrkonto anges det här.
OBS! Det måste även vara upplagt i ekonomisystemet så att bokföringen kan hamna rätt.

Det är först när detta är angett som du kan göra in- och utbetalningar.



#### Ursprungssaldo



## Nya och Tidigare händelser



#### Menyn



♣. tietoevry



## Verkställighet



## Inbetalning



## Massregistrera inbetalningar



tietoevry In

#### Utbetalning



♣. tietoevry



#\_r tietoevry | Internal

#### **Beslut**



#### Beslut - Beslutsmeddelande