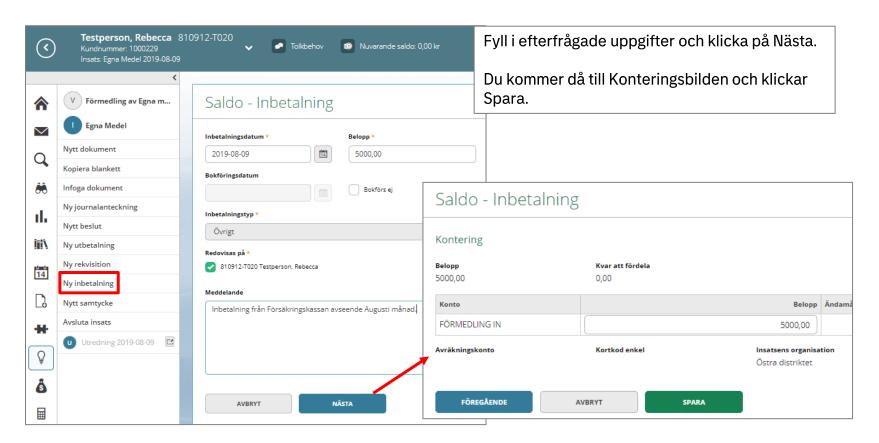

Från vem, Orsak och Organisation.
- 2. Spara

# Aktualisering → Utredning

När Aktualiseringen sparas kommer du till denna bild och kan där välja att skriva ett Nytt dokument, Infoga dokument eller Inleda utredning.



## Utredning



#### Inled insats

När utredningen sparats är det möjligt att inleda en insats. Det görs via knapp i utredning, beslut eller allra enklast från Menyn och Inled insats.

Fyll i efterfrågade uppgifter.
När klientens konto är upplagt i kortkod samt styrt i styrkonto anges det här.
OBS! Det måste även vara upplagt i ekonomisystemet så att bokföringen kan hamna rätt.

Det är först när detta är angett som du kan göra in- och utbetalningar.



#### Ursprungssaldo



## Nya och Tidigare händelser



#### Menyn



♣. tietoevry



## Verkställighet



## Inbetalning



## Massregistrera inbetalningar



tietoevry In

#### Utbetalning



♣. tietoevry



#\_r tietoevry | Internal

#### **Beslut**



#### Beslut - Beslutsmeddelande