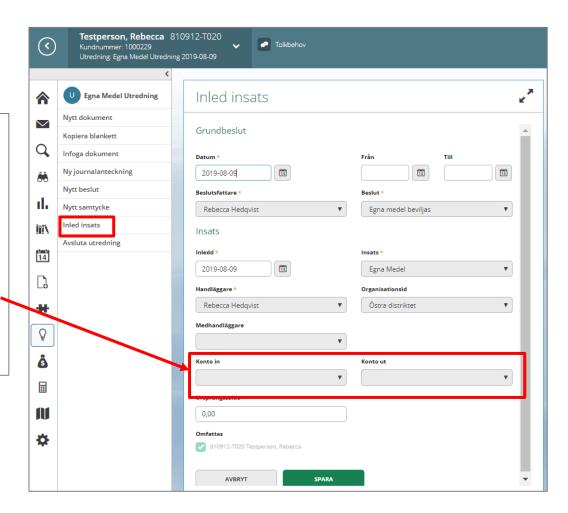

#### Inled insats

När utredningen sparats är det möjligt att inleda en insats. Det görs via knapp i utredning, beslut eller allra enklast från Menyn och Inled insats.

Fyll i efterfrågade uppgifter.
När klientens konto är upplagt i kortkod samt styrt i styrkonto anges det här.
OBS! Det måste även vara upplagt i ekonomisystemet så att bokföringen kan hamna rätt.

Det är först när detta är angett som du kan göra in- och utbetalningar.